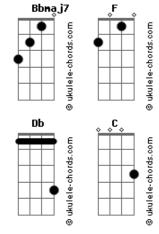

## Julio Iglesias - Can't Help Falling In Love

ukulele-chords.com

tom:  $\mathsf{Am}$ Dm Wise men say Bb F C7 Only fools rush in Am Dm But I can't help F C7 F Eb Falling in love with you F Am Dm Shall I stay Bb F C7 Would it be a sin Bb Am Dm If I can't help C7 F F Falling in love with you E7 Like a river flows F7 Surely to the sea Darling so it goes Bh Some things **C7** Are meant to be F Am Dm Take my hand Bb Take my whole life too
Bb Am Dm For I can't help Bb F C7 F Falling in love with you

```
[Solo] Eb F Eb
     F Ab C7
    Am Dm
Take my hand
            F C7
    Bb
Take my whole life too
 Bb Am Dm
For I can't help
Bb
      F
Falling in love with you
            E7
Like a river flows
            E7
Surely to the sea
Am
Darling so it goes
Bb
Some things
    C7
Are meant to be
F Am Dm
Take my hand
            F C7
 Bb
Take my whole life too
 Bb Am Dm
For I can't help
Bb
Falling in love with you
Bb Db Dm
For I can't help
               C7 F
Bh
      F
Falling in love with you
[Final] F Am Dm Bb7M C
```