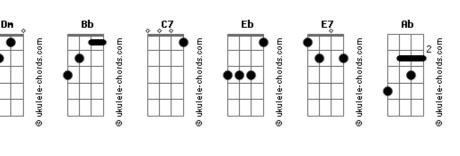

## Julio Iglesias - Can't Help Falling In Love

ukulele-chords.com

tom:  $\mathsf{Am}$ Dm Wise men say Bb F C7 Only fools rush in Am Dm But I can't help F C7 F Eb Falling in love with you F Am Dm Shall I stay Bb F C7 Would it be a sin Bb Am Dm If I can't help C7 F F Falling in love with you E7 Like a river flows F7 Surely to the sea Darling so it goes Bh Some things **C7** Are meant to be F Am Dm Take my hand Bb Take my whole life too
Bb Am Dm For I can't help Bb F C7 F Falling in love with you

```
[Solo] Eb F Eb
     F Ab C7
    Am Dm
Take my hand
            F C7
    Bb
Take my whole life too
 Bb Am Dm
For I can't help
Bb
      F
Falling in love with you
            E7
Like a river flows
            E7
Surely to the sea
Am
Darling so it goes
Bb
Some things
    C7
Are meant to be
F Am Dm
Take my hand
            F C7
 Bb
Take my whole life too
 Bb Am Dm
For I can't help
Bb
Falling in love with you
Bb Db Dm
For I can't help
               C7 F
Bh
      F
Falling in love with you
[Final] F Am Dm Bb7M C
```