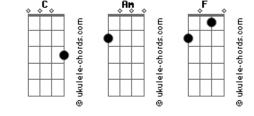

## julien-k - Cast Into The Sea

```
Intro: Am C F Am C
Cast into the sea of a different kind
Shouting in the face of the wind
Nothing I could say would change your mind
She could stay by your side if you let her
But that was a different time
When all it took was the kindest lie
But I remember her lonely eyes as she said
No matter how long,
We're cast into the sea of a different kind
Sliding in a wake that we left behind
No matter what's wrong,
I'm moving through a different state of mind
Cast into the sea of a different kind
(Am C F Am C)
  You know, we can't fight the need to surrender
```