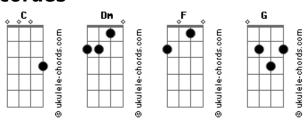

## Juliano Nunes - You Are With Me

| Tom: C                |                                         |   |
|-----------------------|-----------------------------------------|---|
| Dm                    | F                                       | С |
| You are to stand      | I in the blue sky                       |   |
| Dm F                  | C                                       |   |
| You are to stand      | l too my say                            |   |
| G                     | F                                       | С |
| You are to stand      | I present in that look                  |   |
| G                     | F                                       |   |
| Your love me to       | take like hook                          |   |
| Dm F                  |                                         |   |
| - I                   | · . · · · · · · · · · · · · · · · · · · |   |
| The way against       | the wind                                |   |
| Dm F I to carry one n | ow find                                 |   |
| G Carry one ii        | E C                                     |   |
| You are to stand      | l in the heart                          |   |
| G are to stalla       |                                         | G |

## **Acordes**

And too my life to do part

C F
You are with me
G C G
Who said was the heart
C F
You are with me
G C G
Love in work of art

C F
You are with me
G C G
No matter the distance
C F
You are with me
G C G
I think for your flagrance