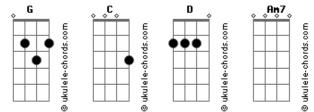

## Juliana Gonçalves - When The Day Comes

Tom: G Am7 D С Intro: G C G C D Holy are you the Lamb, who will return to earth G Am7 G D When the day comes the sun will grow dark Your kingdom is forever, receive the glory, you?re glorious С The moon will no longer shine С Am7 G Come, Come, Come to the kingdom I prepared for you G С D Am7 С G And the stars will fall from heaven D Come, Come, the Spirit and your bride are saying come Am7 G D С Then the Son of Man will appear, will appear Chorus: G D Am7 С Am7 С G Holy are you the Lamb, who will return to earth D Coming in the clouds with great power and glory G Am7 D Chorus: Your kingdom is forever, receive the glory, you?re glorious