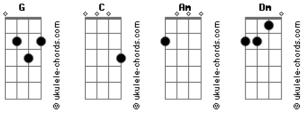

## Julia Michaels - Anxiety

```
Tom: G
                                                               Like I'm out of my mind when I'm doing just fine
Intro:
[Primeira Parte]
                                                               And my exes all say that I'm hard to deal with
                                                                      Dm
                                                               And I admit it, it's true
My friends, they wanna take me to the movies
                                                               [Refrão]
I tell 'em to fuck off, I'm holding hands with my depression
                                                                                                   Dm
And right when I think I've overcome it
                                                                But all my friends, they don't know what it's like, what
Anxiety starts kicking in to teach that shit a lesson
                                                               They don't understand why I can't sleep through the night
Oh I try my best just to be social
I make all these plans with friends and hope they call and
                                                               I've been told that I could take something to fix it
                                                               Damn, I wish it, I wish it was that simple, ah-ay
Then I overthink about the things I?m missing
                                                                All my friends, they don't know what it's like, what it's
Now I'm wishing I was with 'em
[Pré-Refrão]
                                                               [Ponte]
Feel like I'm always apologizing for feeling
                                                               I got all these thoughts, running through my mind
Like I'm out of my mind when I'm doing just fine
                                                               All the damn time and I can't seem to shut it off
And my exes all say that I'm hard to deal with
                                                               I think I'm doing fine most of the time
       Dm
And I admit it, yeah
                                                               I think that I'm alright, but I can't seem to shut it off
[Refrão]
                                                               I got all these thoughts, running through my mind
                                                              All the damn time and I can't seem to shut it off
 But all my friends, they don't know what it's like, what
                                                               I think I'm doing fine most of the time
They don't understand why I can't sleep through the night
                                                               I say that I'm alright, but I can't seem to shut it off
I've been told that I could take something to fix it
                                                                   Shut it, shut it, yeah
Damn, I wish it, I wish it was that simple, ah-ah
                                                             C [Refrão]
                               Dm
 All my friends, they don't know what it's like, what it's
[Segunda Parte]
                                                                But all my friends, they don't know what it's like, what
Always wanted to be one of those people in the room
                                                               They don't understand why I can't sleep through the night
That says something and everyone puts their hand up
                                                               I've been told that I could take something to fix it
Like, "If you're sad put your hand up
                                                              Damn, I wish it, I wish it was that simple, ah-ah
If you hate someone, put your hand up
                                                               All my friends, they don't know what it's like, what it's
                                                              like
If you're scared, put your hand up"
                                                                     Am Dm
[Pré-Refrão]
                                                               Li-i-i-ike, what it's like, what it's like
                                                                      Am Dm G
                                                                                  mmm, what it's like
                                                              Hmm-mm-mm mm-mm,
Feel like I'm always apologizing for feeling
                                                                            Dm
                                                                I love this song
Acordes
```