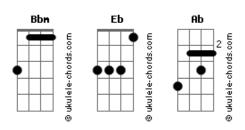

## Juice Wrld - Hate Me (With Ellie Goulding)

|                                                                     | Fm Bbm                                                                |
|---------------------------------------------------------------------|-----------------------------------------------------------------------|
| tom:                                                                | You hate me because I don't let you play no mind games                |
| G                                                                   | Eb Ab<br>They give me migraines and damage my brain                   |
| [Refrão]                                                            | Fm Bbm                                                                |
|                                                                     | Date me, break me, easily replace me                                  |
| Fm Bbm                                                              | Eb Ab                                                                 |
| Hate me, hate me, still tryna replace me<br>Eb Ab                   | Hopefully you see it clear, hopefully it's HD                         |
| Chase me, chase me, tell me how you hate me                         | Bet you wonder why the last few months I've been spacey               |
| Fm Bbm<br>Erase me, 'rase me, wish you never dated me               | Eb Ab<br>In your head, I sing                                         |
| Eb Ab                                                               | [Refrão]                                                              |
| Lies, tell me lies, baby, tell me how you hate me                   | Fm Bbm                                                                |
| [Primaira Parta]                                                    | And tell me how you hate me, hate me, still tryna replace me          |
| [Primeira Parte]                                                    | Chase me, chase me, tell me how you hate me                           |
| Fm                                                                  | Fm Bbm                                                                |
| I bet you don't kiss her with your eyes closed Bbm Ab               | Erase me, 'rase me, wish you never dated me                           |
| I bet you're still walkin' on a tightrope                           | Lies, tell me lies, baby, tell me how you hate me                     |
| Miss me so much, you've been goin' psycho                           | Hate me, hate me, still tryna replace me                              |
| Bbm Ab<br>You ain't gotta say it, baby, I know                      | ED AD<br>Chase me, chase me, tell me how you hate me                  |
| [Pré-Refrão]                                                        | Fm Bbm<br>Erase me, 'rase me, wish you never dated me                 |
|                                                                     | Eb Ab                                                                 |
| Eb<br>And if you switch sides, you're gon' have to claim your place | Lies, tell me lies, baby, tell me how you hate me                     |
| Fm Bbm                                                              | [Pré-Refrão]                                                          |
| So baby, this time you're gon' have to seal your fate               |                                                                       |
| Yeah baby, this time you're gon' have to seal your fate             | Eb Ab                                                                 |
| [Refrão]                                                            | And if you switch sides, you're gon' have to claim your place         |
| Fm Bbm                                                              | (Okay)<br>Fm Bbm                                                      |
| And tell me how you hate me, hate me, still tryna replace me        | So baby, this time you're gon' have to seal your fate (okay)          |
| Eb Ab<br>Chase me, chase me, tell me how you hate me                | Yeah baby, this time you're gon' have to seal your fate (okay)        |
| Fm Bbm<br>Erase me, 'rase me, wish you never dated me               | [Refrão]                                                              |
| Eb Ab                                                               | Fm Bbm                                                                |
| Lies, tell me lies, baby, tell me how you hate me Fm Bbm            | And tell me how you hate me, hate me, still tryna replace me<br>Eb Ab |
| Hate me, hate me, still tryna replace me<br>Eb Ab                   | Chase me, chase me, tell me how you hate me<br>Fm Bbm                 |
| Chase me, chase me, tell me how you hate me<br>Fm Bbm               | Erase me, 'rase me, wish you never dated me<br>Eb Ab                  |
| Erase me, 'rase me, wish you never dated me<br>Eb Ab                | Lies, tell me lies, baby, tell me how you hate me<br>Fm Bbm           |
| Lies, tell me lies, baby, tell me how you hate me                   | Tell me how you hate me, hate me, still tryna replace me<br>Eb Ab     |
| [Segunda Parte]                                                     | Chase me, chase me, tell me how you hate me                           |
| Fm Bbm                                                              | Fm Bbm<br>Erase me, 'rase me, wish you never dated me                 |
| Hate me, hate me, tell me how you hate me                           | Eb Ab                                                                 |
| Eb Ab<br>Tall me have I'm trach and you could eacily replace me     | Lies, tell me lies, baby, tell me how you hate me                     |
| Tell me how I'm trash and you could easily replace me Fm Bbm        | Fm                                                                    |
| Tell me that I'm strung out, wasted on the daily                    | Bbm                                                                   |
| Eb Ab                                                               | Tell me how you hate me                                               |
| Prolly 'cause there's no one around me numbin' all my pain Fm Bbm   | Eb Ab<br>Lies, tell me lies, tell me how you hate me                  |
| Fm<br>Prolly 'cause there's no umbrella to shield me from all the   | Fm                                                                    |
| rain                                                                | Bbm                                                                   |
| Eb Ab                                                               | Tell me how you hate me                                               |
| Probably because you're the one playin' the mind games              | Eb Ab<br>Lies, tell me lies, baby, tell me how you hate me            |
|                                                                     | Lies, tett me ties, buby, tett me now you nate me                     |
| Acordes                                                             |                                                                       |