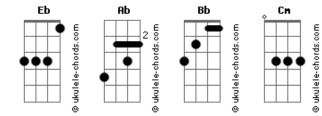

## Wynonna Judd - Burning Love

tom:

Eb Intro: Eb

Eb Ab Bb Eb Lord almighty i feel my temperature rising Fb Ab Bb Eb Higher and higher it's burning through to my soul 
 Eb
 Ab
 Bb
 Eb

 Girl girl girl you're gonna set me on fire
 Eb
 Eb</ Ab Bb Eb Eb My brain is flaming i don't know which way to go Cm Bb Ab

Your kisses lift me higher Cm Bb Ab Like the sweet song of the choir Cm Bb Ab You light my morning sky Bb Eb With burning love

EbAbBbEbOoh ooh ooh i feel my temperature rising

## Acordes

Eb Ab Bb Eb Help me i'm flaming i must be a hundred and nine Ab Bb Eb Fb Burnin burnin burnin and nothing can cool me Eb Ab Bb Eb I just might turn to smoke but i feel fine Fb Ab Fb Bb It's coming closer the flames are licking my body Eb Ab Bb Eb Won't you help me i feel like i'm slipping away Ab Bb Eb Eb It's hard to breath my chest is a heaving Eb Ab Bb Eb Lord have mercy i'm burning the whole day Eb Ab I'm a hunka hunka burning love

 Eb
 Ab

 I'm a hunka hunka burning love
 Ab

 Eb
 Ab

 I'm a hunka hunka burning love
 Ab

 Eb
 Ab

 I'm a hunka hunka burning love
 Ab

**Oferecimento Lojalele.com.br**