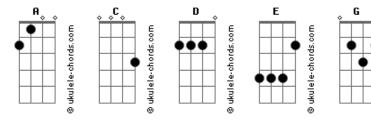

## Judas Priest - Rocka Rolla

```
A C
Man eatin momma, steam driven hammer
D C A (Riff 1)
Sorts the men out from the boys
A C
Takes no messin', all in wrestlin'
D C A (Riff 1)
Is one of her pride and joys
E G
She a classy, flashy lassy
A G E
Imitation sapphire shine
A C
Two faced liar, full of fire
D C A (Riff 2)
But I know the flame is mine
Riff 1:
Riff 2:
REFRÃO:
E
Rocka rolla woman for a rocka rolla man
```