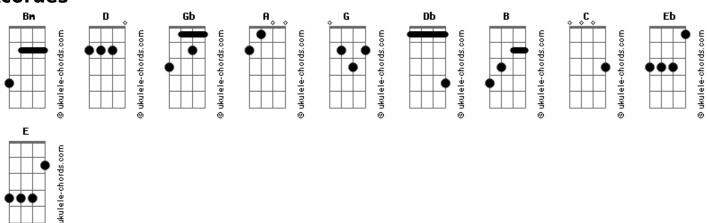

## Judas Priest - Hell Patrol

tom: Bm Intro: Bm D Bm D Bm Gb Bm Like wild fire D Α Comes roaring Bm Mad whirlwind D Gb Α Burning the road Bm Black thunder D Α White lightning G A Gb Speed demons cry G A Bm D Db B A The Hell Patrol Bm G A Bm The Hell Patrol Bm Night riders D Α Death dealers Bm Storm bringers D Gb Α Tear up the ground Bm Fist flying D Eyes blazing G Α Gb They're glory bound G A Bm D Db B A The Hell Patrol G A Bm Bm The Hell Patrol

## (Bm D Db B A) Acordes

(Bm A G) Gb Brutalize you Gb Neutralize you Gb Gonna go for your throat as you choke Gb Then they'll vaporapeize you Α Terrorize you Α Pulverize you Α Gonna cut to the bone as you groan Α And they'll paratamize you [Solo] Bm D A Bm A Gb Bm D A G A Gb G A (Bm D Db B A) (B C Db D Eb E Gb) G Α Crome Masters Gb G Steel Warriors Α Soul Stealers Gb Ripping out hearts G A Gb They're Devil Dogs G A Bm D Db B A The Hell Patrol Bm G A Bm D

```
[Final] Db B A Bm A G Bm
```

The Hell Patrol

Oferecimento Lojalele.com.br