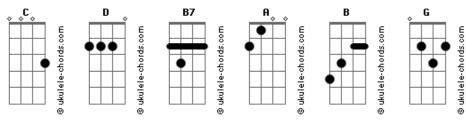

## **Judas Priest - Don't Go**

```
Tom: D

AFINAÇÃO STANDART
Intro: (B7 ) A

VERSO 1:
A
Come on, come on now what you say
A
Somebody say you leave today
B
What's this thing you're doin' to me
B
A
What's this fool you're tryin' to be
C
C
C
B
You're talkin' nothin' but a load of guff
C
C
You're tryin' to put somethin' in my lap, lap