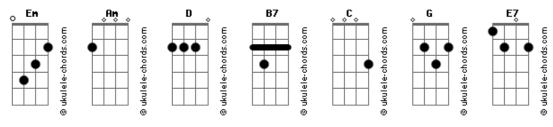

] Em Am D B7

Em Am D B7

Before the dawn, I hear you whisper

Em Am B7 Em

In your sleep Don't let the morning take him

Em Am D B7

Outside the birds begin to call

Em Am B7 Em

As if to summon up my leaving

[Refrão]

C G E7 Am

It's been a lifetime since I found someone
```

```
Since I found someone who would stay

C    G    E7    Am

I've waited too long, and now you're leaving
C    G    B7

Please don't take it all away

C    G    E7    Am

It's been a lifetime since I found someone
C    G    D

Since I found someone who would stay
C    G    E7    Am

I've waited too long, and now you're leaving
C    G    B7

Please don't take it all away

Em    Am    D    B7

Before the dawn, I hear you whisper
Em    Am    B7    Em

In your sleep Don't let the morning take him
```

## **Acordes**