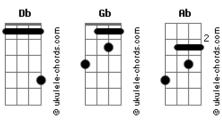

## Joy Division - Atmosphere

```
Intro: (Db
            Gb )
(Db Gb)
Walk in silence,
Don't walk away, in silence.
See the danger,
Always danger,
Endless talking,
Life rebuilding,
Don't walk away.
Trace a dangerous
(Db Gb Ab Gb)
       (Db Gb)
Walk in silence,
Don't walk away, in silence.
See the danger,
Always danger,
Froze broken
Those emotions
Don't walk away.
```

## **Acordes**

People like you/ find it easy, (Db Gb) always in to, Walking in air. The Hunting parts By the rivers, for the streets, We maybe have the sun The maybe you care Walk away. Walk away. From dangerous (Db Gb Ab Gb)  $\begin{array}{cc} \text{(Db} & \text{Gb} \text{)} \\ \text{I'm, I'll just cross the lag} \end{array}$ Just crossing the lag Tined goodbye Appearing a one Appearing a one Sing just crossing the lag Don't walk away Don't walk away