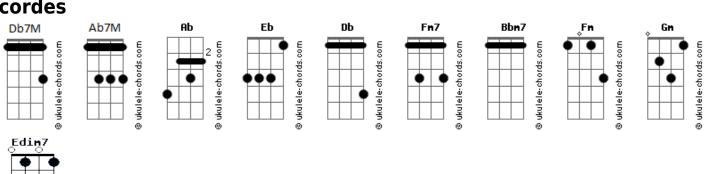

## Joy Again - Kim

N.C. tom: I will obey Ab Intro: Eb Db Fm7 Bbm7 Ab [Ponte] Kim! Db7M Edim7 Ab7M Eb Db Fm7 Bbm7 Ab You will find me all the time I'm lonely She passes judgment on me again Db7M Edim7 Ab7M Eb Db Fm7 Bbm7 Ab You will curse me put this spell upon me My only god, can't you see Fm7 Db7M Ab7M Eb Db Fm7 Bbm7 Ab And I don't wanna die That I'm not quite worthy And I Of Kim [Riff] [Chorus] [Outro] Gm Ab N.C. And I don't wanna die I'm not one to talk N.C. Gm Ab I don't wanna die And I'm not one to talk [Segunda Parte] Eb Db Fm7 Bbm7 Ab And I'm not one to talk Eb Db Bbm7 Ab Eb Db Fm7 Bbm7 Ab Fm7 And I'm not one to talk Kim Eb Db Fm7 Bbm7 Ab Eb Db Bbm7 Ab You fucking kill me once again I'm not Eb Db Fm7 Bbm7 Ab

## **Acordes**

You put your foot down

I'm not

Fm7