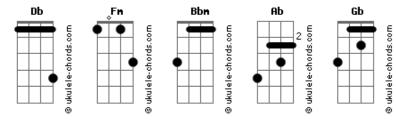

## Journey - When You Love a Woman

```
Tom: Db
                                                               You know she's standin' by your side
  Db
In my life I see where I've been
                                                               A joy that lasts forever
                          Ab4
                                                                                            Ab4
I said that I'd never fall again
                                                               There's a band of gold that shines waiting somewhere...oh yeah
Within myself I was wrong
                          Gh
                                 Ab4 Ab
                                                               It's enough to make you cry
My searchin' ain't over...over
                                                                Ab
I know that
                                                               When you see her walkin' by
                                                                Ab
                                                               And you look into her eyes
When you love a woman
                                                                ( Ab Gb Ab Gb )
You see your world inside her eyes
                                                               Orquestra e Solo: Db Fm Bbm Ab4 Ab (3x)
When you love a woman
                        Bbm
                                                               Dh
You know she's standin' by your side
                                                               When you love a woman
A joy that lasts forever
                                                               You see your world inside her eyes
                             Ab4
                                            Ab
There's a band of gold that shines waiting somewhere...oh yeah When you love a woman
                                                               You know she's standin' by your side
If I can't believe that someone is true
                                                                 Gb
                                                               A joy that lasts forever
                          Ab4
To fall in love is so hard to do
                                                                                            Ab4
                                                               There's a band of gold that shines waiting somewhere...oh yeah
I hope and pray tonight
                              Gb
Somewhere you're thinkin' of me girl
                                                               When you love a woman
     Ab4 Ab
                                                                            Ab
Yes I know...I know that
                                                               When you love love love
                                                               When you love a woman
When you love a woman
                                                               You see your world inside her eyes
You see your world inside her eyes
                                                               ( Db Gb Db )
```