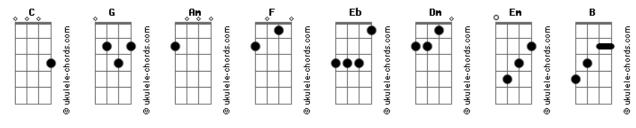

## **Journey - Still They Ride**

```
Tom: C
Jesse rides through the night
       G
Under the main street light
Ridin slow
( C Eb Dm )
This ol town, aint the same
Now nobody knows his name
Times have changed,
C Eb Dm
Still he
                rides.
Traffic lights, keepin time
Leading the wild and restless
Through the night
Still they ride,
                    Em Eb Dm
on wheels of fire
Dm G Am
They rule the night
        Em
                                           Em Eb Dm
Still they ride, the strong will survive
```

```
Chasing thunder
Spinning round, in a spell
Its hard to leave this carrousel
round and round
And round and round
Still they ride,
    Em
                    Em Eb Dm
on wheels of fire
Dm G
They rule the
Solo: C G Am G F C G Am Em Eb
     Dm G Am
Still they ride,
   Em
on wheels of fire
Dm G
They rule the night
                                            Em Eb Dm
Still they ride, the strong will survive
Chasing thunder
( Am )
```