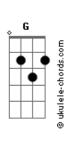

## **Journey - Separate Ways**

Tom: E

Tabbed By: thegritts

ok well...during a lot of the chords there is a lot of palm muting which i wont tab but if u listen it is very easy to pick up how to strum the song.