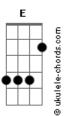

## **Journey - Separate Ways**

Tom: E

Tabbed By: thegritts

ok well...during a lot of the chords there is a lot of palm muting which i wont tab but if u listen it is very easy to pick up how to strum the song.