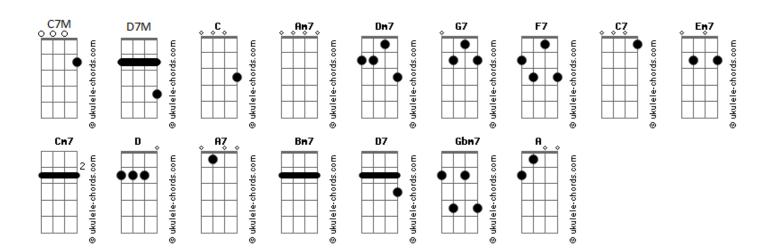

## Joseph Vincent - S.A.D.

```
Tom: C
  Intro
Guitar 1
Guitar 2
Verse 1
C7M
          Am7
I feel that I should tell ya
Dm7
        G7 C7M
A warning to prepare ya

        Am7
        Dm7

        C7M
        Am7
        Dm7

                     G7
About this song, it's when love goes wrong
G7
           C7M Am7 Dm7 G7
But I'll carry on
C7M
                Am7
I gotta keep it real
Dm7
      G7
                      C7M
Of how I really feel
      Dm7 G7
Am7
                             C7M
                                         Am7
 Dm7
About this day, I don't want it to stay
G7 C7M Am7
                         Dm7
                               G7
So please go away
Pre-chorus
                 G7
F7
When cupid aimed his arrow at me
F7
           G7
He missed by a hundred thousand feet....oh
Chorus
C7M
                    Am7
This ain't a song about love
                           67
Dm7
It is actually the opposite I'm thinkin' of
      C7M
                           Am7
I don't care 'bout the cards or the candy hearts
Dm7
                            G7
Oh no no I'll tell you right from the start oh
F7
                 G7
Reminds of how I don't have a date
 C7 Em7 Am7
                                     F7
The 14th of February gets in the way, cause for me
G7
It's Single Awareness Day
Intro: (2nd verse)
Guitar 1
Guitar 2
Verse 2
C7M
                Am7
With all the red and pink
             G7 Cm7
Dm7
It's just so hard to think
Dm7 G7
Dm7
                                     C7M
Oh why should I care, about what I should wear
Am7 Dm7
              C7M Am7
G7
                              Dm7
                                      G7
For nobody who's there
(iba na ang pagstrum ditto na part, kayo na bahala :D )
C7M
```

```
Acordes
```

I need love, Am7 I need you **G7** Dm7 I need someone to hold me too C7M I need love Am7 It's so true Dm7 67 I need ya to say I love you Pre-chorus F7 67 But when cupid aimed his arrow at me F7 G7 He missed by a hundred thousand feet..oh Chorus C7M Am7 This ain't a song about love **G7** Dm7 It is actually the opposite I'm thinkin' of Am7 C7M I don't care 'bout the cards or the candy hearts Dm7 67 Oh no no I'll tell you right from the start oh F7 **G7** Reminds of how I don't have a date C7 Em7 Am7 F7 The 14th of February gets in the way, cause for me G7 C7M Am7 Dm7 It's Single Awareness Day C7M Am7 Dm7 G7 Oooohhhhh.... G7 I said Verse 3 C7M Am7 Dm7 G7 S.A.D No valentine for me C7M Am7 Dm7 G7 And Imma be alright if you could only see C7M Am7 Dm7 G7 That today's just a day and if it's meant to be C7M Dm7 G7 - A7 There's always next year, just wait and see...wait and seeeeee..oh oh ohoooh Chorus D7M Bm7 This ain't a song about love Em7 Α7 It is actually the opposite I'm thinkin' of D7M Bm7 I don't care 'bout the cards or the candy hearts Fm7 Oh no no no I'll tell you right from the start oh **G7** Α7 Reminds of how I don't have a date D7 Gbm7 Bm7 G7 The 14th of February gets in the way, cause for me Δ7 It's Single Awareness Day D7M Bm7 Em7 A7 D7M Bm7 Em7 oh no no no no A7 D7M Bm7 Em7 A7 I said S A D no valentine for me... D7M Bm7 Em7 A7 But imma be alright...