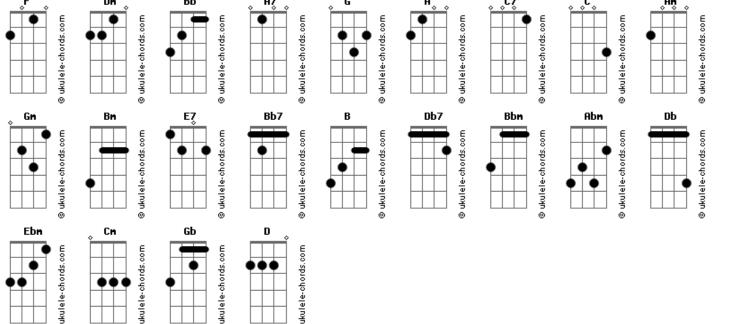

## José Feliciano - Everybody Loves Me

```
But there's a trace of tears beneath the veil of every smile i
                                                                      tom:
                                                                                                                                                                                                                                                    Dm Dm G
                                                                                                                                                            Intro: Dm Dm Bb A7 A7
                                                                                                                                                             There's really nothing here that i would miss
A thousand people came to hear me play
         A7 G A Dm Dm Bb A7 A7
                                                                                                                                                                                      C7 Am Bb
                                                                                                                                                            Everybody loves me everybody loves me Bb C7 Gm Am Bb Bb
My lonely songs last night
Dm Dm Bb C7 Bb C F A7 Bb Bb C/ Gm Am BD DD Bb C7 Bb C F A7 Bb Bb C/ Gm Am BD DD BC C7 Bb C F A7 Bb Bb Bb Dm C7 A Dm Dm G Bb Bb Dm C7 Bb Bb Dm The crowd kent shouting out for more and more I want to love me is you
                                                                           C7 Bb C F A7 Bb
                         C7 Am Bb
                                                                                                                                                            There was a time when i would only sing my songs for you
Everybody loves me everybody loves me
                                                                                                                                                                                               G
                                                                                                                                                            They painted pictures of a bright and special world we knew
Bb C7 Gm Am Bb Bb
Everybody loves me
                                                          but the only one
                                                                                                                                                                                            Bm
                                                                                                                                                                                                                  Bm
                                                                                                                                                                                                                                         Bm E7
                                                                                                                                                            Now that my songs are colored blue and grey
    Bb
                     Bb Dm
I want to love me is you
                                                                                                                                                                                               G
                                                                                                                                                            The whole world seems to love them more this way this way
( Dm Bb Gm A7 )
( G A Dm )
                                                                                                                                                                                    Db7 Bbm B
                                                                                                                                                                                                                                        Db7 Bbm
                                                                                                                                                            Everybody loves me everybody loves me
                                                                                                                                                                                 Db7 Abm Bbm B Db
                                                                                                                                                            Everybody loves me but the only one B Db7 Ebm Ebm Cm B
I see your lovely smile in every face
                                                                                                                                                            B DD/ Community of the state of
      A7 G A Dm Dm Bb A7 A7
That's shinning just for me
                                                                                                                           Bb C F A7
                                                                                                                                                           Bbm Abm
                                                                                                                                                             Yes the only what i want to love me is you
Acordes
                                               Dn
```