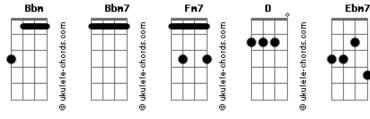

## Jorja Smith - On My Mind (feat. Preditah)

```
Don't want you on my mind
                          tom:
              Bbm
                                                          Don't want to feel you
Intro: Bbm7 Fm7 D Ebm7 Fm7
                                                                        Fm7
                                                          Don't want you on my mind
Bbm7
                                                          Bbm7
Don't want to feel you
                                                          Don't want to feel you
Fm7
            D Fbm7
                                                          Fm7
                                                                     D Fbm7
                                                          Don't want you on my mind
Don't want you on my mind
                                                              Bbm7
Don't want to feel you
                                                                          Fm7 D
                                                          You again, why'd you call?
             Fm7
Don't want you on my mind
                                                                Ebm7
                                                                                               Fm7
                                                          I don't need to hear you cryin' out my name
Bbm7
Don't want to feel you
                                                                Bbm7
                                                                              Fm7
                                                                                             D
                                                          Unlike before when you and I laid eye to eye
Fm7 D Ebm7
Don't want you on my mind
                                                                 Ebm7
                                                                                                 Fm7
                                                          Now it's time for you to taste the bitter end
             Fm7 D
      Bbm7
                                                             Bbm7 Fm7 D
Why on earth would I leave
                                                          So I ask myself, do I let you go?
      Ebm7
                                Fm7
                                                                 Ebm7
                                                                                            Fm7
If you were everything I wanted you to be?
                                                          Or do I keep you in the frame of my mind?
     Bbm7 Fm7
                              D
                                                                 Bbm7
                                                                             Fm7
                                                                                              D
When I saw what you did, who you were with
                                                          Now I'm growing wise to your sugar-coated lies
      Ebm7
                                 Fm7
                                                                  Ebm7
Got me questionin' the things that I believe
Bbm7 Fm7 D
So I ask myself, do I let you go?
                                                          Nothing's sweet about my misery, yeah
                                                                Fm7 D
                                                          Bbm7
                                                                              Fbm7 Fm7
       Ebm7
                                  Fm7
                                                          I finally found what went wrong
Or do I keep you in the frame of my mind?
                                                          Bbm7 Fm7 D Ebm7 Fm7
                                                          I finally found the wrong in you
      Bbm7
            Fm7
                              D
Now I'm growing wise to your sugar-coated lies
                                                          Bbm7 Fm7 D Ebm7 Fm7
        Fbm7
                                                          I finally found what went wrong
Nothing's sweet about my misery, yeah
                                                          Bbm7 Fm7 D Ebm7 Fm7
                                                          I finally found the wrong in you
Bbm7
      Fm7 D
                   Ebm7 Fm7
I finally found what went wrong
                                                          Bbm7
                                                          Don't want to feel you
Bbm7 Fm7 D Ebm7 Fm7
I finally found the wrong in you
                                                          Fm7
                                                                 D Ebm7
Bbm7 Fm7 D Ebm7 Fm7
                                                          Don't want you on my mind
I finally found what went wrong
Bbm7 Fm7 D Ebm7 Fm7
                                                          Don't want to feel you
I finally found the wrong in you
                                                                        Fm7
                                                          Don't want you on my mind
Bbm7
                                                          Bbm7
Don't want to feel you
                                                          Don't want to feel you
             D Ebm7
                                                                D Ebm7
Fm7
                                                          Fm7
                                                          Don't want you on my mind
```