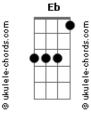

## Jonny Lang - Lie to me

Bbm (intro 2x) Bbm Eb Gb Bbm Eb Lie to me and tell me everything is all right Bbm Fb (solo) Bbm Eb Bbm Eb Gb Ab Bbm Eb Gb F Lie to me and tell me that you'll stay here tonight Ab Tell me that you'll never leave Fbm Gb Anyone can see Bbm Eb Db and I'll just try to make believe Ebm Gb that everything you tell me is true Eb Bbm Bbm Lie to me go ahead and lie to me (2x)Lie to me go ahead and lie to me (4x)Bbm Fb Lie to me it doesn't matter anymore Bbm (solo final) Bbm Eb Bbm Eb Eb It could never be what it was before ( até terminar a música) Gb Ab