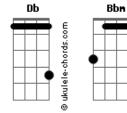

## Jonny Lang - Lie to me

Bbm (intro 2x) Bbm Eb Gb Bbm Eb Lie to me and tell me everything is all right Bbm Fb (solo) Bbm Eb Bbm Eb Gb Ab Bbm Eb Gb F Lie to me and tell me that you'll stay here tonight Ab Tell me that you'll never leave Fbm Gb Anyone can see Bbm Eb Db and I'll just try to make believe Ebm Gb that everything you tell me is true Eb Bbm Bbm Lie to me go ahead and lie to me (2x)Lie to me go ahead and lie to me (4x)Bbm Fb Lie to me it doesn't matter anymore Bbm (solo final) Bbm Eb Bbm Eb Eb It could never be what it was before ( até terminar a música) Gb Ab