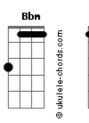

## Jonathan Roy - Keeping Me Alive

tom: Bbm Intro: Bbm Db Ab Gb F Bbm Db Ab Gb Fm [Primeira Parte] Bbm You tried to hold me down, so I became a soldier Db Built up all these walls,?and?now I'm climbing?over Ab Those nasty bees are temping me,?oh, lord Gb F But I ain't going back Bbm You take me for a fool, that doesn't make me foolish Db Told me I was wrong, passion made you ruthless Ab Manipulate, it's just too late, oh, lord Gb 'Cause I ain't going back no more [Pré-Refrão] F You're fueling up the flames Gonna show you what I'm made of [Refrão] Bbm Breaking every chain that you put on me Dh Δh You thought I wouldn't change, but I grew on ya Ab 'Cause I will never be what you wanted Bbm Gb This fire, this fire, this fire is keeping me alive Bbm Making me believe I couldn't do without ya Ab Db Make it hard to leave, you think it's all about ya You know I'll never be what you wanted Gb This fire, this fire, this fire [Segunda Parte] Bbm I tried to get this weight off of my shoulders Db Built up all my strength, I'm finally taking over Ab Complicate, I don't appreciate, oh lord Gb 'Cause I ain't going back no more [Pré-Refrão] You're fueling up the flames Gonna show you what I'm made of [Refrão]