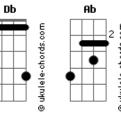

## Jonathan Roy - Keeping Me Alive

tom: Bbm Intro: Bbm Db Ab Gb F Bbm Db Ab Gb Fm [Primeira Parte] Bbm You tried to hold me down, so I became a soldier Db Built up all these walls,?and?now I'm climbing?over Ab Those nasty bees are temping me,?oh, lord Gb F But I ain't going back Bbm You take me for a fool, that doesn't make me foolish Db Told me I was wrong, passion made you ruthless Ab Manipulate, it's just too late, oh, lord Gb 'Cause I ain't going back no more [Pré-Refrão] F You're fueling up the flames Gonna show you what I'm made of [Refrão] Bbm Breaking every chain that you put on me Dh Δh You thought I wouldn't change, but I grew on ya Ab 'Cause I will never be what you wanted Bbm Gb This fire, this fire, this fire is keeping me alive Bbm Making me believe I couldn't do without ya Ab Db Make it hard to leave, you think it's all about ya You know I'll never be what you wanted Gb This fire, this fire, this fire [Segunda Parte] Bbm I tried to get this weight off of my shoulders Db Built up all my strength, I'm finally taking over Ab Complicate, I don't appreciate, oh lord Gb 'Cause I ain't going back no more [Pré-Refrão] You're fueling up the flames Gonna show you what I'm made of [Refrão]