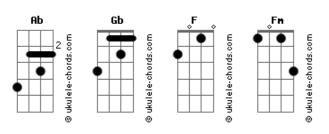

## Jonathan Roy - Keeping Me Alive

tom: Bbm Intro: Bbm Db Ab Gb F Bbm Db Ab Gb Fm [Primeira Parte] Bbm You tried to hold me down, so I became a soldier Db Built up all these walls,?and?now I'm climbing?over Ab Those nasty bees are temping me,?oh, lord Gb F But I ain't going back Bbm You take me for a fool, that doesn't make me foolish Db Told me I was wrong, passion made you ruthless Ab Manipulate, it's just too late, oh, lord Gb 'Cause I ain't going back no more [Pré-Refrão] F You're fueling up the flames Gonna show you what I'm made of [Refrão] Bbm Breaking every chain that you put on me Dh Δh You thought I wouldn't change, but I grew on ya Ab 'Cause I will never be what you wanted Bbm Gb This fire, this fire, this fire is keeping me alive Bbm Making me believe I couldn't do without ya Ab Db Make it hard to leave, you think it's all about ya You know I'll never be what you wanted Gb This fire, this fire, this fire [Segunda Parte] Bbm I tried to get this weight off of my shoulders Db Built up all my strength, I'm finally taking over Ab Complicate, I don't appreciate, oh lord Gb 'Cause I ain't going back no more [Pré-Refrão] You're fueling up the flames Gonna show you what I'm made of [Refrão]