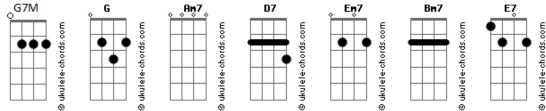

## Jonathan Ogden - Love That Never Ends

```
No one els? gives me hope like you
                             tom:
                G
                                                                  'Cause when you're fighting on my side
                                                                  F<sub>m</sub>7
            Am7
                    D7
                                                                 How can I ever lose?
When I call
                                                                 Am7
                                                                 You tell me not to worry
God you hear my cry
                                                                 D7
And I can walk before you
                                                                 You help me understand
Em7
                                                                 Bm7
In the light of life
                                                                 My life is held together
Am7
                                                                 Within the Maker's hand
You don't forget
Every tear I've cried
                                                                 You keep my feet from falling
                                                                 D7
You remember every prayer I've prayed
                                                                 You save my soul from death
Through darkest nights
                                                                 Now I can walk forever
                                                                 Em7
                                                                 In love that never ends
Am7
You tell me not to worry
                                                                  Am7
                                                                          D7
You help me understand
                                                                 No one ever loved me like You do
                                                                                G7M
B<sub>m</sub>7
                                                                 Am7
                                                                         D7
                                                                                              Fm7
My life is held together
                                                                 No one ever loved me like You do
                                                                 Am7
                                                                         D7
                                                                                Bm7
                                                                                              E7
Within the Maker's hand
                                                                 No one ever loved me like You do
                                                                 Am7 D7
                                                                               G7M
                                                                                             Em7
                                                                 No one ever loved me like You do
You keep my feet from falling
                                                                  Am7
You save my soul from death
                                                                 You tell me not to worry
G7M
                                                                 D7
Now I can walk forever
                                                                 You help me understand
                                                                 Bm7
In love that never ends
                                                                 My life is held together
( Am7 D7 G7M Em7 )
                                                                 Within the Maker's hand
\Delta m7
             Π7
When I'm afraid
                                                                 You keep my feet from falling
I will trust in you
                                                                 You save my soul from death
                                                                 G7M
The one who's nam? is Faithful
                                                                 Now I can walk forever
And is always true
                                                                  In love that never ends
Am7
        D7
Acordes
```