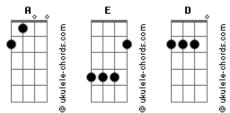

>D A      |
| This hair you wove,<br><mark>A E</mark>                                                                           | you numbered every strand<br>D A   |
| This gaze you love,                                                                                               | it captures you with a glance      |
| Chorus:<br>A E D A<br>I was made, I was made for intimacy<br>A E D A<br>I was made, I was made for intimacy (4 X) |                                    |
| E D A<br>Intimacy is what I need<br>E D A<br>Intimacy is calling me                                               |                                    |
| (EDA)                                                                                                             |                                    |

## Acordes