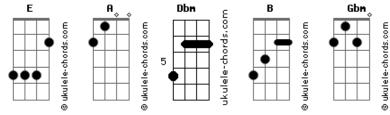

## Jonas Brothers - Who I Am

tom: Е Α Want someone to love me E For who i am Α I want someone to need me E Is that so bad? Α I wanna break all the madness Dbm But it's all i have B Α I want someone to love me E For who i am Α Nothing makes sense F Nothing makes sense anymore Nothing is right F Nothing is right when you're gone Α I'm losing my breath F I'm losing my right to be wrong I'm frightened to death F I'm frightened that i won't be strong I want someone to love me E For who i am Α I want someone to need me E Is that so bad? Α I wanna break all the madness Dbm But it's all i have Α B I want someone to love me Е