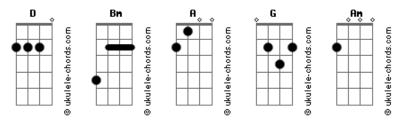

on't
You Got Me On My Toes
(refrão)
    Bm
I'm slipping into the lava
and I'm trying to keep from going under
Baby
Who turn the temperature higher
        Α
Cause I'm burning up
    G
Burning up For you baby
(verso 2)
  Bm
I'm fast
So fast
   Α
can't hold myself
Back
High heels
```

```
Red dress
All by yourself
Gotta impress
(refrão)
I'm slipping into the lava
and I'm trying to keep from going under
   Bm
Baby
Who turn the temperature higher
Cause I'm burning up
Burning up For you baby
(ponte)
  What can i do
     Bm A G
All I can see is you
G Á
You're staring me down
Bm A
I know you feel it too
(refrão 2x)
    Bm
I'm slipping into the lava
and I'm trying to keep from going under
Baby
Who turn the temperature higher
Cause I'm burning up
     G
Burning up For you baby
```

## **Acordes**