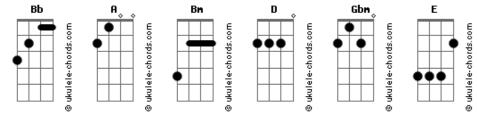

## Jonas Blue - Polaroid

Tom: Bb (forma dos acordes no tom de A ) Capostraste na lª casa Intro: Bm D Gbm A E Bm Let me tell you how it happened Δ F Gbm I wasn't looking for someone that night Bm No, I was never a believer Gbm Α That you could fall in love at the first sight Bm But all of a sudden (We loved and got lost in the moment) Gbm All of a sudden (She's gone in the flash of a light) Bm D I never was looking, hmm Gbm Α F I'll be looking for the rest of my life Rm We took a Polaroid D You signed your name upon it Gbm I put it in my wallet Е Bm Hoping I'd see your face again Bm We took a Polaroid D Captured the look in your eyes Gbm It's only a matter of time Rm Before it starts fading (Bm D Gbm A E ) Bm D Was it my imagination? Gbm A F I could've swore I saw someone like you Bm D A thousand people at the station Gbm Α F And in a second, you slipped out of view Bm Then all of a sudden (I loved and got lost in the moment) Gbm All of a sudden (She's gone in the blink of an eye) Bm D I never was looking, hmm