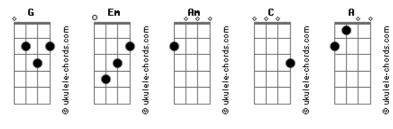

## Jon Walker - Side Of Me

```
Tom: G
Sorry if i let you down
             Am
I'm tired of causing a commotion
               Am
This time is not only fine with me
It's a solution to the problem
I'm sorry if i let you down
I couldn't just tell it like i saw it
It took a while for things to look clear to me
I'm sorry if i let you down
       Am
This was no simple resolution
          Am
I hope that comes a day you can see
This was meant to happen
I'm just a human being
But i'm living in a dream
Nothing is really what it seems
This is just a side of me
(Em Am)
(Em Am G C)
I'm sorry if i let you down
             Am
```