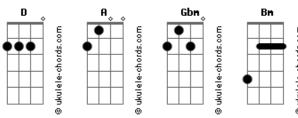

## Jome - Snow

```
Tom: D
                                                               I still see you in the {\sf snow}
                                                                                Gbm
                                                               I still see you in the snow
What if we lived in the same town?
What would have happened then?
                                                               From this side
I picture you in your winter gloves
                                                                       Gbm
                                                               I can hold it better now
Wishing that I never left
                                                               You were wrong
Throat closing, waving from across the street
                                                               You were right
Heartbroken, you still got a piece of me
                                                               From this side
I tiptoed alone
                                                               I can hold it better now
To your wooden room
                                                               You were wrong
                                                               You were right
I felt you changing
        Bm
In an afternoon
                                                                  Gbm
      Gbm
                                                               I tiptoed alone
We left it open
                                                               To your wooden room
Kept the pages clean
                                                                     Ghm
                                                               I felt you changing
I didn't mean to let you go
                                                                       Bm
                Gbm
                                                               In an afternoon
I still see you in the snow
                                                                     Gbm
                                                               We left it open
I held my breath on the river
                                                               Kept the pages clean
We were supposed to be good
                                                               I didn't mean to let you go
                                                                               Gbm
You were afraid of the moonlight
                                                               I still see you in the snow
I walked you home through the woods
                                                               I still see you in the snow
                   Gbm
My suitcase was heavier than I thought it'd be
                                                               I still see you in the snow
                  Gbm
I looked back and caught you crying
                                                               I tiptoed alone
I tiptoed alone
                                                               To your wooden room
                                                                        Gbm
To your wooden room
                                                               I felt you changing
        Gbm
                                                               In an afternoon
I felt you changing
        Bm
                                                                     Gbm
In an afternoon
                                                               We left it open
We left it open
                                                               Kept the pages clean
                                                                               D
                                                               I didn't mean to let you go
Kept the pages clean
                                                                                Gbm
I didn't mean to let you go
                                                               I still see you in the snow
I still see you in the snow
                                                               Final: A Gbm A D
Acordes
```