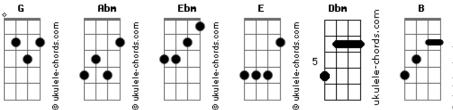

## Jome - Cinnamon

```
tom:
                                                                                                                                                                                                                                                             Waking when the white sunlight's out
Intro: Abm Ebm E
                            Abm Ebm E
                                                                                                                                                                                                                                                            Waiting through the days and nights out
[Primeira Parte]
                                                                                                                                                                                                                                                              It's a slow cinnamon summer
                                                                                                                                                                                                                                                              Your spell's pulling me under
      Evergreens in a dream of an island town
                                                                                                                                                                                                                                                              Going in a wooded hollow
    Draw a line in the sand and we'll smooth it down
                                                                                                                                                                                                                                                                                                                    Abm
                                                                                                                                                                                                                                                              Showing me the moves to follow
                                                                                                      Abm B
At least I will get in the middle, call my phone anytime
                                                                                                                                                                                                                                                                                   В
                Abm Ebm E
                                                                                                                                                                                                                                                              It's a slow cinnamon summer
And we'll try, to guess right
                                                                                                                                                                                                                                                                          Dbm
                                                                                                                                                                                                                                                              Your spell's pulling me under
[Refrão]
                                                                                                                                                                                                                                                              ( Abm Ebm B Dbm )
Waking when the white sunlight's out
                                                                                                                                                                                                                                                              ( Abm Ebm B Dbm )
                                                                                                                                                                                                                                                              ( Abm Ebm B Dbm )
( Abm Ebm E )
                                                                              Abm
Waiting through the days and nights out
It's a slow cinnamon summer
                                                                                                                                                                                                                                                              [Refrão]
              Dbm
Your spell's pulling me under
                                                                                                                                                                                                                                                             Waking when the white sunlight's out
Going in a wooded hollow
                                                                                                                                                                                                                                                             Waiting through the days and nights out
                                                  Abm
Showing me the moves to follow % \left( 1\right) =\left( 1\right) \left( 1\right) \left
                                                                                                                                                                                                                                                              It's a slow cinnamon summer
                        В
                                                                                                                                                                                                                                                                           Dbm
It's a slow cinnamon summer
                                                                                                                                                                                                                                                              Your spell's pulling me under
Your spell's pulling me under
                                                                                                                                                                                                                                                             Waking when the white sunlight's out
[Segunda Parte]
                                                                                                                                                                                                                                                                                                                                            Ahm
                                                                                                                                                                                                                                                             Waiting through the days and nights out
      It's a hand on the ground that's around for an hour of hope
                                                                                                                                                                                                                                                             It's a slow cinnamon summer
                                                                                                                                              Ebm E
                                                                                                                                                                                                                                                                                Dbm
     It disappears as the sea takes it in and swallows it whole
                                                                                                                                                                                                                                                              Your spell's pulling me under
                                                                                                                                                Abm
And just as it leaves, just as it's sinking
                                                                                                                                                                                                                                                              Going in a wooded hollow
                                                                                                                                                                                                                                                                                                                    Abm
The morning will save our souls
                                                                                                                                                                                                                                                              Showing me the moves to follow
Abm Ebm E
From too cold, to keep low
                                                                                                                                                                                                                                                                                    В
                                                                                                                                                                                                                                                              It's a slow cinnamon summer
                                                                                                                                                                                                                                                              Your spell's pulling me under
Acordes
```