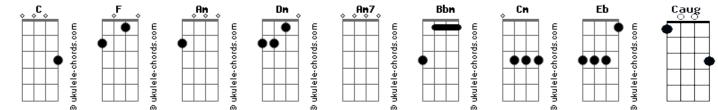

## Joji - Gimme Love

Gimme, gimme love tom: Gimme, gimme love С Am Intro: F Am Dm Am Am7 Gimme, gimme love when I'm gone Am7 When I'm gone Gimme, gimme love Gimme, gimme love F Look into your heart and let me know Gimme, gimme love Am Am Gimme, gimme love when I'm gone Do things turn black and grey as they go? When I'm gone Dm When I'm far too gone, can you show me love? Dm Gimme, gimme love Bbm Cm Dm Eb F Gimme, gimme love Give me love Gimme, gimme love F (0oh) Am Gimme, gimme love when I'm gone Am Am7 (0oh) When I'm gone Dm (0oh) Swinging out front, let me inside Bbm Cm Dm Eb F Playing my song into my sides (0oh) Am It hurts, I can't lie, remember those times Caught in a river of rockers and dreams I fought to get out? I want to get out Am Oh, will you keep up with me? Dm Those pictures so clear, they fade in my mind Dm You leavin' me here with ashes and fire Everyone's looking for someone to hold Am Bbm Cm Dm Eb F These people don't heal, these people don't feel But I can't let you go Am7 F These people aren't real so make me this deal Won't you gimme, gimme love (0oh) Am (0oh) Gimme, gimme love Gimme, gimme love Dm (0oh) Gimme, gimme love Am Bbm Cm Dm Eb F Gimme, gimme love when I'm gone (0oh) When I'm gone [Final] F Am Dm Bbm Dm Gimme, gimme love Cm Eb F