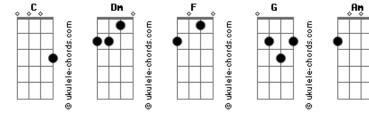

## Joji - Blahblahblah Demo

| tom:                                                                | F<br>I wanna be forever young                                                                         |
|---------------------------------------------------------------------|-------------------------------------------------------------------------------------------------------|
| C                                                                   | I wanna be follevel young                                                                             |
| Intro: C Dm F F                                                     | [Ponte]                                                                                               |
| [Primeira Parte]                                                    | I can mak? you feel it closer, baby                                                                   |
| C Dm<br>I can make you feel it closer, baby                         | One more tim? (Yeah)                                                                                  |
| I can make you feel it closer, baby<br>F                            | (GAmGG)                                                                                               |
| One more time                                                       | [Segunda Parte]                                                                                       |
| (One more time)<br>C Dm<br>I can really feel you closing in, I<br>F | G Am<br>Cigarettes, cigarettes, swingin' In the west                                                  |
| Stayed outside                                                      | I?ve got nothin' in my vest (In my Vest)                                                              |
| (Stayed outside)                                                    | Intimate, intimate, just layin' in My chest                                                           |
| I love, I love, I love, no matter<br>Dm<br>How<br>F                 | Pray you never lay to rest (Lay to Rest, lay to rest)<br>G Am<br>We got here just in time (Yeah)<br>G |
| How much they take                                                  | Don't get lost in this life<br>G                                                                      |
| (How much they take)<br>C Dm                                        | Levitate, levitate (Levitate, levitate)<br>Am                                                         |
| Something tells me we were chosen so                                | Like an atom, separate (Like An atom, separate)<br>G                                                  |
| We keep on trying                                                   | Elaborate, elaborate (Elaborate)                                                                      |
| (Keep on trying)                                                    | Been a long time, I can see it on The bait (Yeah)<br>G Am                                             |
| [Refrão]                                                            | I can see it on the bait<br>G                                                                         |
| C                                                                   | I can see it on the bait                                                                              |
| She said I'm dumb, surrounded by<br><mark>Dm</mark>                 | [Final]                                                                                               |
| Strangers<br>F                                                      | G Am G                                                                                                |
| When I hear your voice, I'm in too Deep                             | Ooh (Yeah-yeah Yeah)                                                                                  |