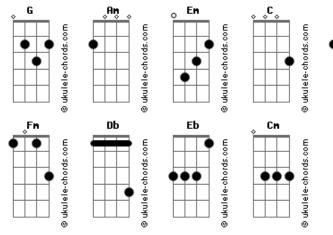

## Johnny Rivers - Do you wanna dance?

G Em C D G Do you, do you wanna dance? Ab Bbm Tom: G Eb7 Tom : G Intro: dução : G Am G Am Do you wanna dance and hold my hand? Bbm Ab Tell me that I'm your man Do you wanna dance and hold my hand? Ab Fm Db Eb Ab Bbm Cm Bbm Baby, do you wanna dance? Ab Bbm G Am Tell me that I'm your man G Em C D G Baby, do you wanna dance? G Am Am Bm Am Do you wanna dance under the moonlight Ab Bbm Squeeze and kiss me all through the night? Do you wanna dance under the moonlight Ab Fm Db Eb Ab Fm Db Eb Baby, do you wanna dance? Am Squeeze and kiss me all through the night? Ab Bbm GEm C D G Em C D Do you, do you ,do you, do you wanna dance? Baby, do you wanna dance? Bbm Ab Do you ,do you, do you, do you wanna dance? Am Do you wanna dance, girl , and hold my hand? Ab Fm Db Eb Ab Fm G Am Tell me that I'm your man Do you, do you wanna dance? Db Eb Ab G Em C D G Am Bm Am Baby, do you wanna dance? G Am do you wanna dance? Oh. Fm Db Eb Ab Fm Hold my hand, do you wanna dance? Db Eb Ab DbEbAbBaby,do you wanna dance?EbAb Do you wanna dance under the moonlight G Am 
 Baby,
 do you wanna dance.

 Fm
 Db
 Eb
 Ab

 Hey hey,
 do you wanna dance?
 Fm
 Db
 Eb
 Ab

 All night,
 do you wanna dance?
 Fm
 Db
 Eb

 Fm
 Db
 Eb
 Ab
Love me girl all through the night? D G Em C D G Em C Baby, do you wanna dance? Am G Do you, do you ,do you, do you wanna dance? Ab Fm Db Eb Under the moonlight, do you wanna dance?... Am Do you , do you, do you, do you wanna dance?