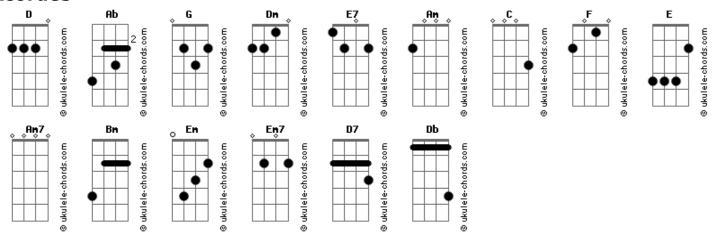

## Johnny Rivers - Believe In Me

```
Now you try to pretend that you're heard it before
                         tom:
                                                                        E
              Ab (forma dos acordes no tom de G )
                                                                                 F7
Capostraste na 1º casa
                                                        Could it be, it's too hard to ignore
Intro: G D Dm E7
                                                                      G
      Am G C D
                                                        That your cold hearts being warmed
       G D D G
                                                          Db
                                                                  D D
                                                        The words that you heard
[Primeira Parte]
                                                        [Refrão]
After all of the time that you spent
                                                                      Am7 Em
                                                        All you do is believe in Me
               F
Making sure it was clear what you meant
                Bm C
                                                        Together we'll always be, our love will last eternally
Will you naturally turn away
                                                               Am7 D
                                                        Just believe in Me
            G
Doubt in your mind
                                                                             D
                                                                   G
                                                        Nothing will ever fall between us with our spiris one
[Segunda Parte]
                                                        (Am G C)
The people and things that you loved in your life
               E
                         E7 Am
                                                        Believe in Me
Never gave you the feeling back right
                G
                                                        [Final]
So What your first reaction gonna be?
                                                                            Am Em
       G C
Somebody says
                                                        All you got to do is believe in Me
                                                                    G
                                                                                   D
                                                        Together we'll always be, our love last eternally
[Refrão]
                                                               Am Am7 D
            Bm
                     Am Em D
                                                        Just believe in Me
All you got to do is believe in Me
                                                                    G
                                                                              D
           G
                                                        Nothing will ever come between us with our spiris one
Together we'll always be, our love last eternally
                                                        (Am G C)
    Am7 D D7
Just believe in Me
         G
                   Bm
                                      Em7
                                                        Believe in Me
Nothing will ever fall between us with our spiris one
D7 G C G D
                                                        [Final] D Dm E7
                                                               Am G C G
Hummm....believe in Me
```