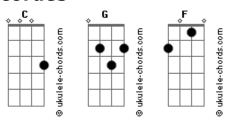

## Johnny Cash - I Shall Not Be Moved

Jesus will not fail me, I shall not be moved,

F

C

G

Just like the tree that's planted by the water, I shall not be moved.

C

4. Thou the tempest rages, I shall not be moved,

on the rock of ages, I shall not be moved,

F

C

Just like the tree that's planted by the water, I shall not be moved.

C

I shall not be, I shall not be moved,

G

Just like the tree that's planted by the water, I shall not be moved.

C

Just like the tree that's planted by the water, I shall not be moved.

C

Just like the tree that's planted by the water, I shall not be moved.

C

Just like the tree that's planted by the water, I shall not be moved,

F

C

Just like the tree that's planted by the water, I shall not be moved.

## **Acordes**



3. Though all hell assail me, I shall not be moved,