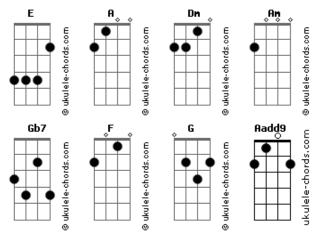

## John Mayer - Why You No Love Me

```
tom:
Intro: Dm A Am E E E
Help me understand it
Woke up empty-handed
Never heard you say goodbye
Do you remember
Summer said she'd go forever
               Gbm7
Then you turn as cold as the weather
                  B7
And left me here to cry and cry
Why you no love me?
Why you no love me?
        F A
Why you no even care?
          Ε
Why you no love me?
           Gb7
Why you no love me?
Why you no will be there?
Shattered, come to find
That none of it mattered
Empty like the promise you made me
Flat out on the floor, oh, no
                D2
Hurt me once, I let it be
Hurt me twice, you're dead to me
```

```
Three times makes you family
Why can't you see I'm yours?
Tell me
Why you no love me?
Why you no love me? (Why you no love me?)
Bm E E A
Why you no even care?
(Don't you know I want you? Ooh)
Why you no love me? (Why you no love me, baby?)
             Gb7
Why you no love me? (Why you no love me?)
         E E
Why you no will be there?
( Dm Dm A A )
( Dm Dm A Gb7 )
Why you no love me?
              Gbm
Why you no love me? (Why you no love me?)
     E E A
Why you no even care?
Gb7
(Don't you know I want you? Ooh)
            Ε
Why you no love me? (Why you no love me, baby?)
Aadd9 Gb7
Why you no love me? (Why you no love me, girl?)
Why you no will be there?
(Why you no will be there?)
Why you no will be?
Why you no will be there?
```