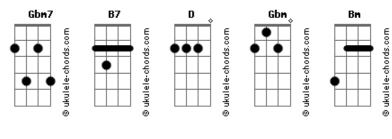

## John Mayer - Why You No Love Me

```
tom:
Intro: Dm A Am E E E
Help me understand it
Woke up empty-handed
Never heard you say goodbye
Do you remember
Summer said she'd go forever
               Gbm7
Then you turn as cold as the weather
                  B7
And left me here to cry and cry
Why you no love me?
Why you no love me?
        F A
Why you no even care?
          Ε
Why you no love me?
           Gb7
Why you no love me?
Why you no will be there?
Shattered, come to find
That none of it mattered
Empty like the promise you made me
Flat out on the floor, oh, no
                D2
Hurt me once, I let it be
Hurt me twice, you're dead to me
```

```
Three times makes you family
Why can't you see I'm yours?
Tell me
Why you no love me?
Why you no love me? (Why you no love me?)
Bm E E A
Why you no even care?
(Don't you know I want you? Ooh)
Why you no love me? (Why you no love me, baby?)
             Gb7
Why you no love me? (Why you no love me?)
         E E
Why you no will be there?
( Dm Dm A A )
( Dm Dm A Gb7 )
Why you no love me?
              Gbm
Why you no love me? (Why you no love me?)
     E E A
Why you no even care?
Gb7
(Don't you know I want you? Ooh)
            Ε
Why you no love me? (Why you no love me, baby?)
Aadd9 Gb7
Why you no love me? (Why you no love me, girl?)
Why you no will be there?
(Why you no will be there?)
Why you no will be?
Why you no will be there?
```