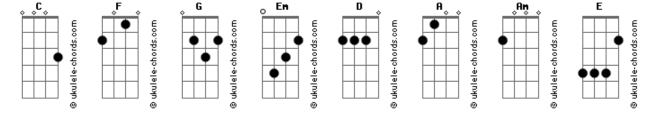

## John Mayer - Why Georgia

```
Tom: G
  Riff 1:
Riff 2:
(Riff 1)
I am driving up 85 in the
Kind of morning that lasts all afternoon
(Riff 2)
I'm just stuck inside the gloom
(Riff 1)
4 more exits to my apartment but
I am tempted to keep the car in drive
(Riff 2)
And leave this shit behind
Refrão:
      D
Em
Cause I wonder sometimes
          C
About the outcome
    Em
         D
Of a still verdict less life
Am I living it right?
Am I living it right?
Am I living it right?
     F C
Why, why Georgia, why
(Riff 1)
I Rent a room and I fill the spaces with
Wood and places to make it feel like home
But all I feel's alone
(Riff 1)
it might be a quarter life crisis
Or just the stirring in my soul
(Riff 1)
```



## **Acordes**