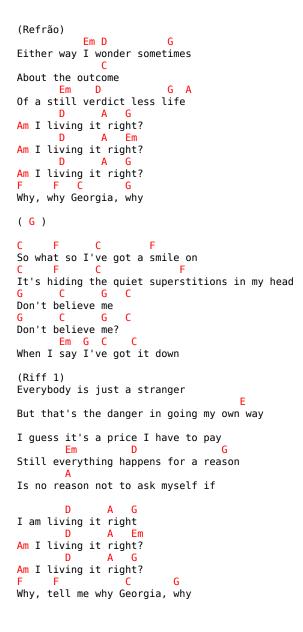

## John Mayer - Why Georgia

```
Tom: G
  Riff 1:
Riff 2:
(Riff 1)
I am driving up 85 in the
Kind of morning that lasts all afternoon
(Riff 2)
I'm just stuck inside the gloom
(Riff 1)
4 more exits to my apartment but
I am tempted to keep the car in drive
(Riff 2)
And leave this shit behind
Refrão:
      D
Em
Cause I wonder sometimes
          C
About the outcome
    Em
         D
Of a still verdict less life
Am I living it right?
Am I living it right?
Am I living it right?
     F C
Why, why Georgia, why
(Riff 1)
I Rent a room and I fill the spaces with
Wood and places to make it feel like home
But all I feel's alone
(Riff 1)
it might be a quarter life crisis
Or just the stirring in my soul
(Riff 1)
```