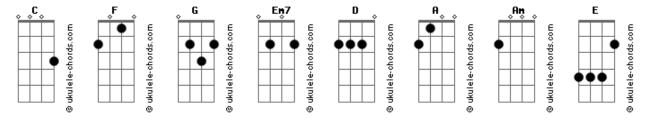

## John Mayer - Why Georgia

```
Tom: G
  Riff 1:
Riff 2:
(Riff 1)
I am driving up 85 in the
Kind of morning that lasts all afternoon
(Riff 2)
I'm just stuck inside the gloom
(Riff 1)
4 more exits to my apartment but
I am tempted to keep the car in drive
(Riff 2)
And leave this shit behind
Refrão:
Em7
Cause I wonder sometimes
          C
About the outcome
     Em7 D
Of a still verdict less life
Am I living it right?
             A Em7
Am I living it right?
Am I living it right?
    F C
Why, why Georgia, why
(Riff 1)
I Rent a room and I fill the spaces with
Wood and places to make it feel like home
But all I feel's alone
(Riff 1)
it might be a quarter life crisis
Or just the stirring in my soul
(Riff 1)
```



## **Acordes**