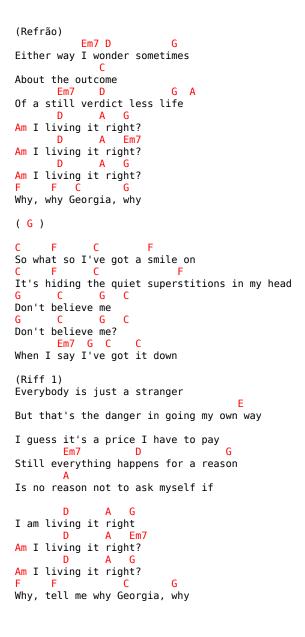

## John Mayer - Why Georgia

```
Tom: G
  Riff 1:
Riff 2:
(Riff 1)
I am driving up 85 in the
Kind of morning that lasts all afternoon
(Riff 2)
I'm just stuck inside the gloom
(Riff 1)
4 more exits to my apartment but
I am tempted to keep the car in drive
(Riff 2)
And leave this shit behind
Refrão:
Em7
Cause I wonder sometimes
          C
About the outcome
     Em7 D
Of a still verdict less life
Am I living it right?
             A Em7
Am I living it right?
Am I living it right?
    F C
Why, why Georgia, why
(Riff 1)
I Rent a room and I fill the spaces with
Wood and places to make it feel like home
But all I feel's alone
(Riff 1)
it might be a quarter life crisis
Or just the stirring in my soul
(Riff 1)
```