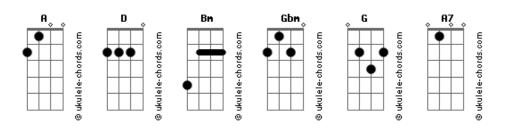

## John Mayer - The Heart Of Life

```
5
Intro: dução
Base Intro
                                                                                  D
                                                                Pain throws your heart to the ground A D G
                                                                 Love turns the whole thing around A D G
                                                                No it wont all go the way
                                                                 It should
                                                                            D A
                                                                 But I know the heart of life is good
                                                                Repete Intro
Solo Intro
                                                                 Repete Primeira Parte
                                                                 You know it's nothin new
                                                                             Gbm G D A
                                                                 Bad news never had good ti____ming
                                                                Then the circle of your friends

Gbm D A

Will defend the silver li___ning
Primeira Parte
                                                                 Repete Refrão
                                                                Pain throws your heart to the ground A D G
                                                                Love turns the whole thing around
                                                                 A D G
                                                                No it wont all go the way
                                                                 It should
                                                                               D A
                                                                 But I know the heart of life is good
I hate to see you cry
Gbm G D A
                                                                 Solo
Lying there in that po_si__tion
There's things you need to hear
So turn off your tears
G D A
And lis__ten
                                                                3
Refrão
                                                                Refrão Final
                                                                                 D
                                                                 Pain throws your heart to the ground A D G
                                                                 Love turns the whole thing around
                                                                 A D
                                                                 Fear is a friend who is G D
                                                                Misunderstood
                                                                      G D G
                                                                But I know the heart of life is good
A7 A A7 A
I know it's good
                                                                   A7 A A7 A(7/13)
```

## Acordes