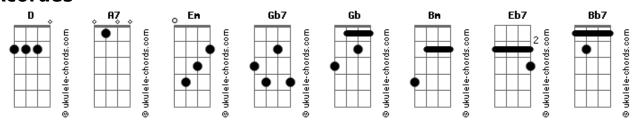

## John Mayer - Still Feel Like Your Man

```
Tom: D
                                                                  I still feel like
   [Intro 2x] D(6/9) A7
                                                                [Terceira Parte]
[Primeira Parte]
                                                                      Eb7
     D(6/9)
                                                                Your man
The prettiest girl in the room
                                                                     Bb7
                                                                Your man
          Α7
She wants me
                    D(6/9) A7
                                                                (Ever since the day we've met)
I know because she told me so
                                                                      Eb7
                                                                (Ever since the day we've met)
D(6/9)
        She says: Come over
                                                                Still like the letters in your name
                                                                              Bb7
       I'd like to get to know you
                                                                And how they feel, babe
      D(6/9)
                          Α7
But I just don't think I can
                                                                        Still think I'm never gonna
                                                                              Bb7
[Refrão]
                                                                Find another you
                                                                        Still like to leave
          Em
'Cause I still feel like your man
                       Gb7
                                                                The party early and go home, babe
  Still feel like your man
                                                                And don't you know, babe?
Still feel like your man
                                                                I'd rather sit here on my own
Still feel like your man
                                                                And be alone, babe
 I still feel like your man
                                                                [Refrão]
[Intro 2x] D(6/9) A7
                                                                           Em
[Segunda Parte]
                                                                'Cause I still feel like your man
                                                                                       Gb7
                                                                  Still feel like your man
D(6/9)
        I still keep your shampoo
         A7
                                                                Still feel like your man
In my shower
                                                                Still feel like your man
           D(6/9)
In case you wanna wash your hair
D(6/9)
        And I know that you probably
                                                                I still feel like your man
                                                                  Still feel like your man
Found yourself some more, somewhere
      D(6/9)
                                                                Still feel like your man
But I do not really care
'Cause as long as it is there
                                                                Still feel like your man
[Refrão]
                                                                D(6/9)
                                                                I still feel like
    Fm
                                                                D(6/9)
I still feel like your man
                                                                I still feel like
                                                                        D(6/9) A7
                       Gb7
                                                                I still feel like
  Still feel like your man
                                                                   D(6/9)
Still feel like your man
                                                                I still, I still
Still feel like your man
                                                                D(6/9) A7 (até acabar..)
```

## **Acordes**