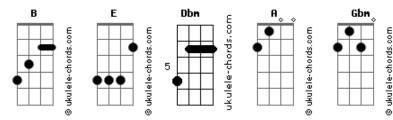

## John Mayer - Slow Dancing In A Burning Room

```
You were the one I tried to draw
                                                                            Dbm
                                                               How dare you say it's nothing to \ensuremath{\mathsf{me}}
Riff 1 - Guitarra 2:
                                                               Baby, you're the only light I ever saw
                                                                I'll make the most of all the sadness
                                                               You'll be a bitch because you can
Riff 2 - Tocado com a guitarra 2
                                                                          Dbm
                                                               You try to hit me just to hurt me
                                                                So you leave me feeling dirty
It's not a silly little moment
                                                               Because you can't understand
It's not the storm before the calm
                                                               We're going down
This is the deep and dying breath of
                                                                          Dbm
                                                               And you can see it too
This love we've been working on
                                                               We're going down
                                                                        Dbm
Can't seem to hold you like I want to
                                                               And you know that we're doomed
         Α
                   F
So I can feel you in my arms
                                                               My dear, we're slow dancing in a burning room
         Dbm
Nobody's gonna come and save you
          A E
We pulled too many false alarms
                                                               Go cry about it, why don't you?
                                                                  Gbm
                                                               Go cry about it, why don't you?
We're going down
           Dbm A
                                                               Go cry about it, why don't you?
And you can see it too
                                                               My dear, we're slow dancing in a burning room
We're going down
                                                                (volta ao Riff 1, enquanto há outro solo na música)
And you know that we're doomed
   Dbm
My dear, we're slow dancing in a burning room
                                                               Don't you think we oughta know by now?
                                                               Don't you think we should alearned somehow?
I was the one you always dreamed of
```

## **Acordes**