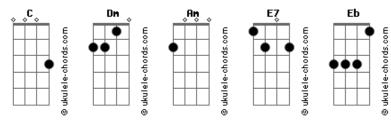

## John Mayer - Helpless

```
Tom: C
                                                              If I'm helpless tell me now
  Primeira parte:
                                                                     Am
                                                              Tell me now
Dm C Dm
The same drink that gets me out the door
                                                              And I'll stop trying to figure it out
         Dm
Is the same drink that puts me on the floor
                                                              Solo:
    C Dm
And the new thing I wanna try some more
                                                             Dm
                                                                  Am (x7)
Dm C Dm
                                                              E7
Is the same mistake I used to make before
                                                              E7
                                                                   Eb
Refrão:
If I'm helpless tell me now
Tell me now
If I'm helpless tell me now
                                                              Ponte:
       Am
Tell me now
                                                              Dm Am
       Dm
                                                                  Help me
If I'm helpless tell me now
                                                              Dm Am
                                                                  Help me
      Am
Tell me now
                                                             Dm Am
                                                                  Help me
And I'll stop trying to figure it out
                                                             Refrão:
Dm Am
                                                                     Dm
                                                              If I'm helpless tell me now
Segunda parte:
                                                              Tell me now
                                                                     Dm
The same brain that brings me ecstacy
                                                              If I'm helpless tell me now
Dm C Dm
Is the same pain that gets the best of me
                                                              Tell me now
  Dm C Dm
And the one I love the most just said to me
                                                              If I'm helpless tell me now
Dm C Dm
                                                                     Am
A broken heart is all I'll ever be
                                                              Tell me now
Refrão:
                                                              And I'll stop trying to figure it out
       Dm
                                                              If I'm helpless
If I'm helpless tell me now
                                                              If I'm helpless
Tell me now
                                                                    Dm
                                                              If I'm helpless
       Dm
If I'm helpless tell me now
                                                                      Dm
                                                              Then I'll stop trying to figure it out
Tell me now
                                                              ( Dm Am ) (x8)
```

## **Acordes**