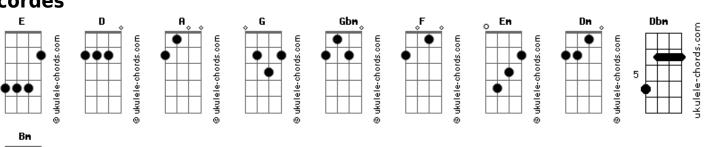

## John Mayer - Emoji of a Wave

```
Tom: E
                                                               And it's so good
 (com acordes na forma de D )
Capostraste na 2ª casa
                                                                It's raining on the mission bell
Intro: A G D E E
                                                                They're draining out the wishing well
                                                                     E
                                                                It breaks my heart
Oh honey
                                                                     Gbm
                           D
                                                               It breaks my heart
   You don't have to try so hard
   E E
To hurt me
                                                               Oh honey
                                                               Fm
Don't worry
                                                               Oh honey
    I been thinking bout you too
                                                               It's just a wave
       E E
                                                               Dm
                                                               It's just a wave
What do we do
                                                                      Dbm
                                                               And I know
Your heart is where my head should be
The dissonance is killing me
                                                               That when it comes
     F
                                                                       Bm
It breaks my heart
                                                                I just hold on
     Gbm
It breaks my heart
                                                                I just hold on
                                                               Solo: A G D E E
Oh honey
                                                                I rose on you like morning light
Oh honey
                                                                In shuttered dream we'll sleep at night
                                                                                 ΕE
It's just a wave
                                                                It breaks my heart
It's just a wave
                                                                       G
                                                                It takes all the love I have to say
      Dbm
And I know
                                                                I know we're gonna_be_ok
              Gbm
                                                                     F
That when it comes
                                                                It breaks my heart
                                                                     Gbm
       \mathsf{Bm}
I just hold on
                                                                It breaks my heart
        F
I just hold on
                                                               Oh honey
AGDEE
                                                               Oh honey
Oh honey
                                                               It's just a wave
    I been talking to myself
                                                                It's just a wave
       E E
                                                                      Dbm
Just to hear you
                                                               And I know
And you're saying
                                                                That when it comes
                                                                       Bm
   Everything I wish you would
                                                               I just hold on
         E E
                                                                        F
                                                               Until it's gone
```

## **Acordes**