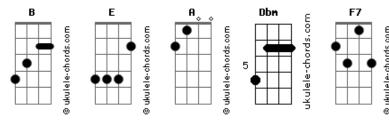

## John Mayer - Carry me Away

```
Tom: A
Intro:
[Primeira Parte]
 I'm such a bore, I'm such a bummer
                 В
 There must be more behind the summer
I want someone to make some trouble
          Е
Been way too safe inside my bubble, oh
E A
Take me out and keep me up all night
  Dbm E
Let me live on the wilder side of the light
[Refrão]
Carry me away
A A
Carry me away
Carry me away
       F
Carry me away
Carry me away
A Dbm
Carry me away
```

```
[Segunda Parte]
You carnivore, you loose cannon
Can I have some more? I can't understand it
You fast car, you foolish spender
You know you are, and I surrender
So come on over and wake me up
Put some of your tequila in my coffee cup
You know I need you, and that's for sure
You're just the kind of crazy I've been lookin' for
[Refrão]
Carry me away
Carry me away
Carry me away
(Where the Sun hits my face all different)
Carry me away
Carry me away
```

## **Acordes**

(EBEBEDbm BEEB)