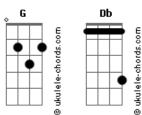

## John Mark Pantana - Grace

```
tom:
             Db (forma dos acordes no tom de G )
Capostraste na 6ª casa
          Em
I was looking at my sin C G
But I was never getting free from it
                   CG
 You've settled it I'm always loved
                 Em C G G
Forever right with You, what a grand design
I was looking for this love
                    G D
                C
I was waiting for this day to come
                C G D
You're better than I ever thought you'd ever be
    Em C
How love changed my frame my mind
Em C G D
You are love inside my heart
      C G
And I can't imagine one day without ya
Em C G D
You are the love of my life
       Em
Oh, what a beautiful Grace I'm in
     C G
All the preachers are yellin' holiness
And all the bleachers can't get ahold of it
       C
'Cause sin consciousness creates counterfeits
               D
You want freedom, eyes on Jesus then
As you behold Him you become like Him
But nobody's bold 'cause the righteousness
                      G D
Preached, well it's works-based obedience
```