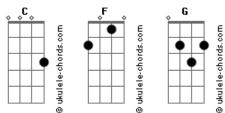

## Tom: C

C Well, I'm sittin' in the la la Waitin' for my ya ya, a-ha ha F

I'm sittin' in the la la

Waitin' for the ya ya, a-ha ha G

It may sound funny

But I don't believe she's comin', no no

С

Hey baby hurry Don't make me worry, no Hey baby hurry Don't make me worry, a-ha ha You know that I love you