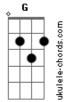

## John Lennon - Oh, My Love!

Tom: G

Intro (repetir cuando sea necesario):

Bm7 C Oh, my love, for the first time in my life Am7 G My eyes are wide open E7 Bm7 С Oh, my lover, for the first time in my life  $Am7 \qquad D7 \quad G$ My eyes can see

B7 Em I see the wind, oh, I see the trees, С G B7 Everything is clean in my heart B7 Em

## Acordes



ത





ukulele-chords.com

Bn7





C

С

Мy

Em

С

Em

E7



I see the clouds, oh, I see the sky

Everything is clean in our world

mind are wide open

B7

I feel sorrow, oh, I feel dreams

Everything is clean in my heart

I feel life, oh, I feel love

B7

G

G

G

Bm7 Oh, my love, for the first time in my life G

Bm7 Oh, my lover, for the first time in my life Am7  $\mbox{ D7}$   $\mbox{ G}$ 



ukulele-chords.com

Everything is clean in our world D7

My mind can feel

B7

ukulele-chords.com