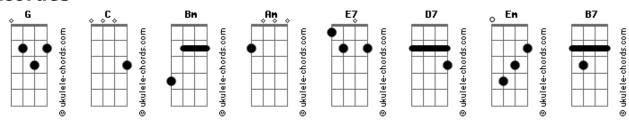

## John Lennon - Oh, my love

```
Tom: G

C
Bm
Oh, my love, for the first time in my life
Am
G
My eyes are wide open
C
Bm
E7
Oh, my lover, for the first time in my life
Am
D7
G
My eyes can see

Em
B7
I see the wind, oh, I see the trees,
C
G
B7
Everything is clean in my heart
Em
B7
I see the clouds, oh, I see the sky
C
G
```

## **Acordes**