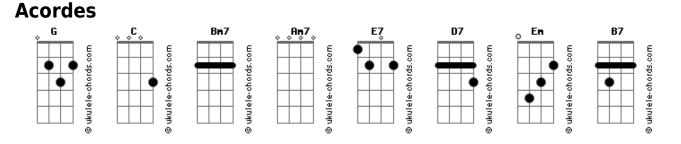

## John Lennon - Oh, my love

Tom: G Everything is clean in our world Bm7 С Bm7 C F7 Oh, my lover, for the first time in my life Oh, my love, for the first time in my life Am7 G G mind are wide open My eyes are wide open Мy Bm7 E7 Bm7 С C Oh, my lover, for the first time in my life Am7 D7 G Oh, my lover, for the first time in my life Am7  $\mbox{ D7 }\mbox{ G}$ My eyes can see My mind can feel B7 B7 Em Em I feel sorrow, oh, I feel dreams I see the wind, oh, I see the trees, B7 С G B7 G Everything is clean in my heart Everything is clean in my heart B7 B7 Em Em I see the clouds, oh, I see the sky I feel life, oh, I feel love C G C G Everything is clean in our world