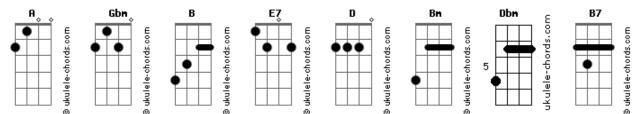

## John Lennon - Look At Me

Tom: A

A A Gbm Look at me В Who am I supposed to be, who am I supposed to be? A A Gbm Look at me B **F7** What am I supposed to be, what am I supposed to be? D D Bm Dbm Gbm Dbm Gbm Look at me, oh my love, oh my love A A Gbm Here I am В

What am I supposed to do, what am I supposed to do? A A Gbm Here I am

В What can I do for you, what can I do for you?

## Acordes



E7

D D Bm Here I am

Dbm

Gbm

A A Gbm

Who am I

A A Gbm

Who am I

D D Bm

Who are we?

Dbm Gbm

В

В

Gbm Dbm

Gbm B Gbm

Oh my love, oh my love

Gbm

Look at me, oh please look at me, my love D D Bm Dbm Gbm Here I am, oh my love

Gbm Dbm

Nobody knows but me, nobody knows but me

Nobody else can see, just you and me

Dbm

Oh my love, oh my love, oh...

Gbm

В

E7

Gbm

B7