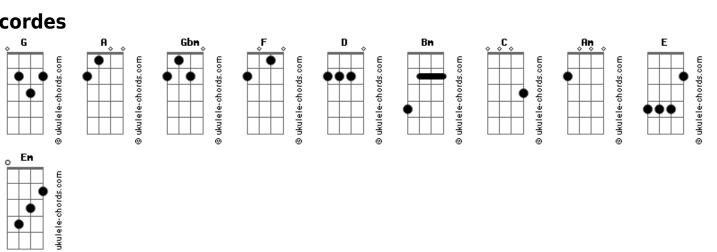

Tom: G

## John Lennon - Instant Karma

Who on earth d'you think you are, a superstar? Well, alright you are. Gbm Instant Karma's gonna get you, gonna knock you right on the [Refrão] :Well we all shine on, like the moon and the stars and the sun. Bm Em You better get yourself together, pretty soon gonna be dead. :Well we all shine on, everyone, come on. Bm D What in the world you thinking of, laughing in the face of Gbm Instant Karma's gonna get you, gonna knock you off your feet. Gbm Better recognise your brothers, everyone you meet. What on earth you trying to do, it's up to you, yeah you. Bm D Why in the world are we here, surely not to live in pain and Instant Karma's gonna get you, gonna look you right in the fear. You better get yourself together, darling, join the human Why on earth are you there, when you're everywhere, come and get your share. race. Bm D How in the world you gonna see, laughing at fools like me. [Refrão]